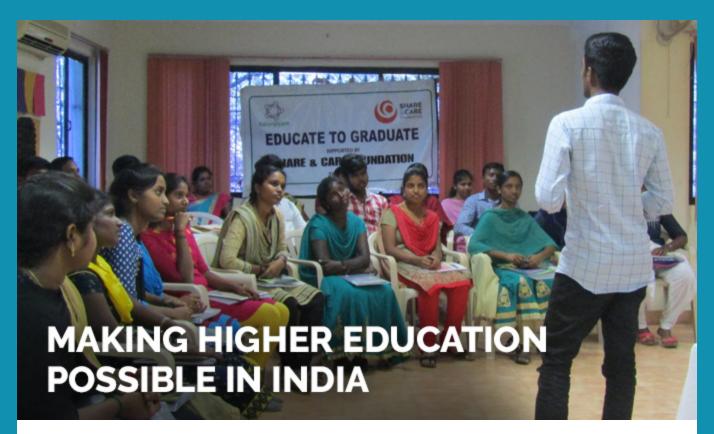

## **Educate 2 Graduate Illuminates a Path to Success**

Scroll down to see a heartfelt video highlighting how your gift can light a path for underprivileged students in India.

Our Educate 2 Graduate (E2G) Signature Program provides scholarships to bright, but economically underprivileged students in India, enabling them to pursue degree programs in the medical, engineering, and IT fields. Beneficiaries come from the top 10 percent of their graduating classes; however, because their families have incomes of less than \$2,500 USD per year, their educational pursuits would be an impossible burden without these scholarships. In addition to financial support, the students are supported emotionally as well, with access to mentors and personal and professional development opportunities.

Through these scholarships, the E2G program has **transformed the lives of more than 1,700 students**, liberating them from the vicious cycle of generational poverty and creating lasting and sustainable change for generations to come. Meet one of E2G's beneficiaries below, and hear what this opportunity means to her.