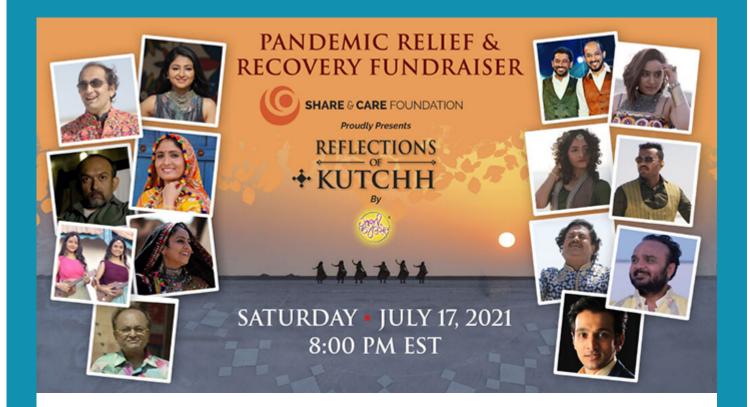

# Help us honor 39 years of sharing and caring at our virtual event on July 17 at 8 p.m. EST.

We're hosting an exclusive virtual premier show on **July 17 at 8 p.m. EST** to raise funds and awareness to fight the large-scale humanitarian crisis in India caused by the recent surge of COVID-19 cases. Our Pandemic Relief & Recovery Fundraiser will feature inspiring entertainment by Parthiv Gohil and other top performers, including soulful Gujarati songs and music set against the great white Rann of Kutchh.

For full event details, artist information, and a photo library, please visit **<u>shareandcare.org/reflections</u>**.

DONATE TO SECURE YOUR "SEAT"

**Become a sponsor:** Various levels of sponsorship are available (for example, see our "Save a Village" program below). Sponsor benefits may include acknowledgement during the event, recognition by one of the performing artists, and more! Visit the link below for details about how to become a sponsor. **Please note: The deadline to sponsor this event is Thursday, July 1. Invitations, with instructions on how to tune in on July 17, will be distributed after the submission deadline**.