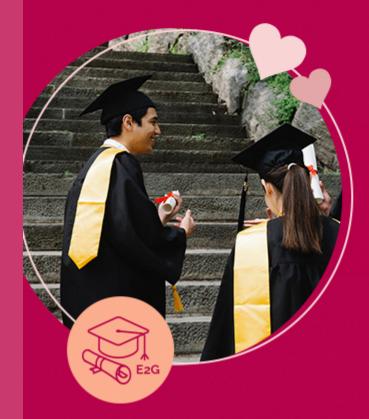

### **Fulfilling Academic Dreams:**

With \$1,000, together you can send a bright student to college, a gift that reflects your shared vision for the future.

Each gift is a testament to your compassion and a beacon of hope for those in rural India. Celebrate your love this Valentine's Day by creating a ripple of positivity and change.