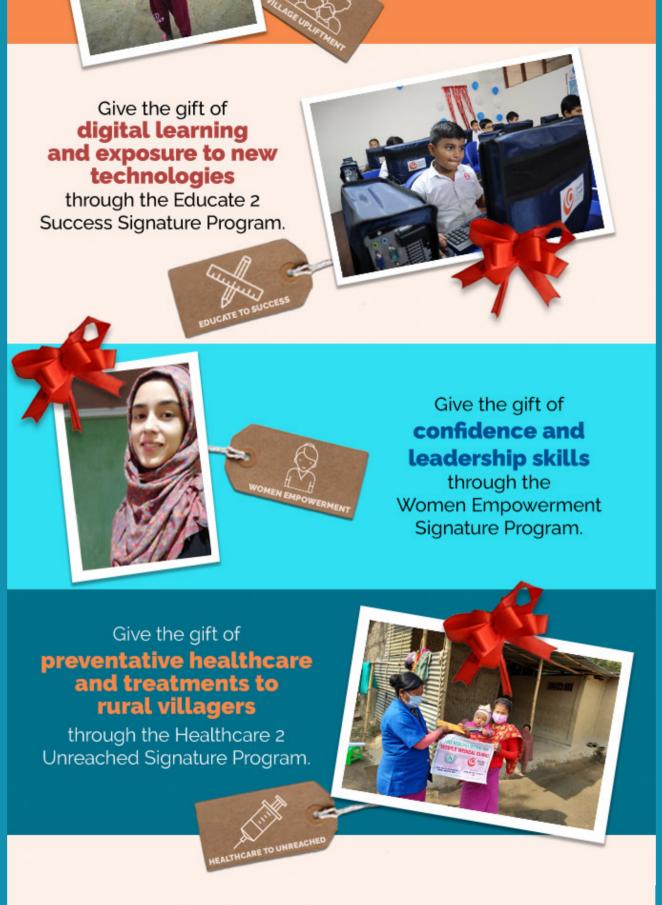

## Your tax-deductible donation will:

Give the gift of

clear air and a healthy
environment
through the Village Upliftment
Signature Program.

These are just a few of our beneficiaries whose lives have been transformed through YOUR generosity, but our work doesn't end here.