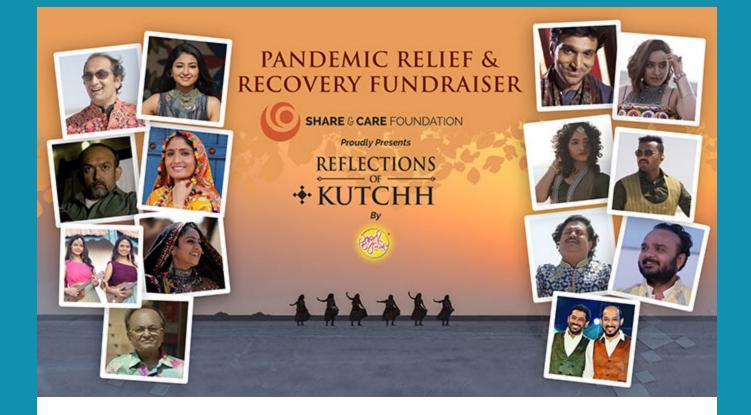

## About "Reflections of Kutchh"

When we set out to host this unique and inspiring event, we wished to create an event to thank Share & Care donors for their support while providing a bright moment during a dark period and showcasing the work of our Signature Programs. "Reflections" sets soulful Gujarati songs against the great white Rann of Kutchh, the villages of Bhuj, the bustling tent city, and the harsh brown desert. With artists including Parthiv Gohil, Manasi Parekh Gohil, Jahnvi Shrimankar, the Nandy Sisters, and many more top performers, this musical event brings alive the spirit of Gujarat. We've received so much praise for the program from those who viewed the original performance, with patrons stating that it exceeded all expectations.