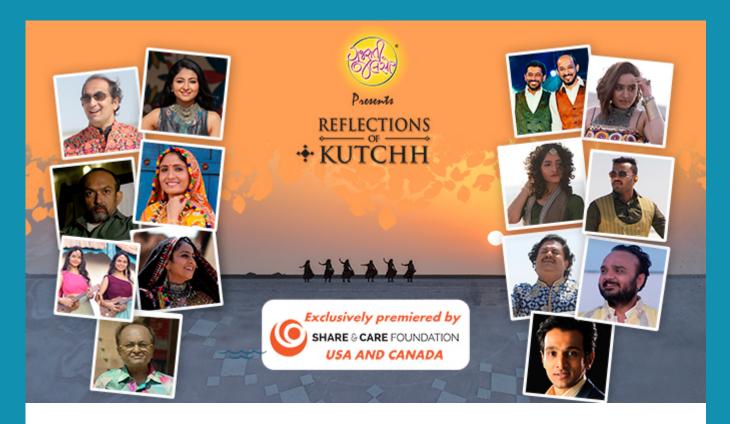

## Join us virtually on Saturday, May 8 at 8:00 PM Eastern for *Reflections of Kutchh by Gujarati Jalso* — a FREE musical event!

Over the past year, as many have been physically distanced from special people and places, some have also found themselves separated from the traditions that mean so much to them. That is why we are pleased to announce this **FREE** celebration to connect the U.S. and India and to raise our collective spirits through cultural and social entertainment.

## **About the Artists & Entertainment**

- Aalap Desai
- Bhoomi Trivedi
- Chirag Vohra
- Geeta Rabari
- Hanif Aslam
- Ishani Dave
- Jahnvi Shrimakar
- Jignesh Barot
- Kala Varso musicians
- Manasi Parekh Gohil
- Nandy Sisters
- Osman Mir
- Parthiv Gohil
- Pratik Gandhi
- Sanjay Goradia
- and the Siddi group