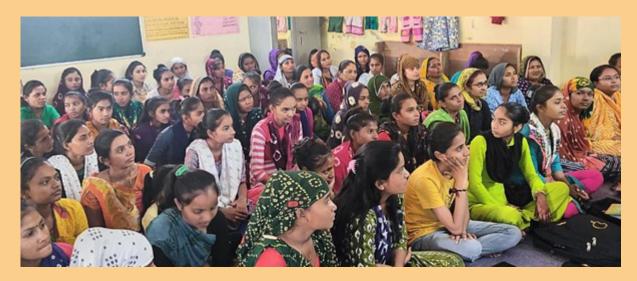

## **An Update From Project Saksham**

Jyotsna Shah, a member of the Women Empowerment Committee, and Amar Shah, SCF member, recently traveled to Gujarat to evaluate the success of Project Saksham, which is supported by Share & Care and facilitated by the NGO Yoganjali Kelvani Mandal. The goal of this project is to help women develop the skills they need to become financially independent, training them in fashion design, beauty services, and computer competency. Our members met with 100 women who were gathered at Project Saksham, and they were able to

award several trainees with skill certificates on behalf of our Share & Care family.

"The women were speaking confidently and were thankful for the training they have received from Share & Care Foundation. Many women shared that the training had changed their lives for the better. Now, they could support their families in different capacities."

— Jyotsna Shah

**CONTINUE EMPOWERING WOMEN** 