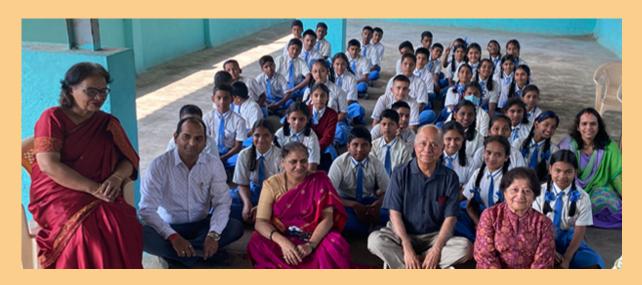

## An Update From a Y4D Digital Lab

Dr. Shirish Patrawalla, Chair of the Educate 2 Success Committee, along with Dr. Kanan Patrawalla recently visited Thane, Maharashtra, to meet with the principal, teachers, and students of a Y4D Foundation digital lab. **Share & Care has supported the establishment of seven digital labs across India serving more than 4,000 students**. These labs offer students the skills training and access that they need to succeed in this digital age.

"All the students were very eager to learn the basics of computer skills."

- Dr. Shirish Patrawalla

SUPPORT EVEN MORE STUDENTS