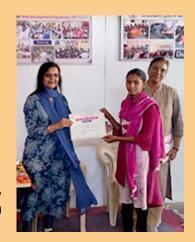

## **An Update From Project Saksham**

Jyotsna Shah, a member of the Women Empowerment Committee, and Amar Shah, SCF member, recently traveled to Gujarat to evaluate the success of Project Saksham, which is supported by Share & Care and facilitated by the NGO Yoganjali Kelvani Mandal. The goal of this project is to help women develop the skills they need to become financially independent, training them in fashion design, beauty services, and computer competency. Our members met with 100 women who were gathered at Project Saksham, and they were able to

award several trainees with skill certificates on behalf of our Share & Care family.

"The women were speaking confidently and were thankful for the training they have received from Share & Care Foundation. Many women shared that the training had changed their lives for the better. Now, they could support their families in different capacities."

— Jyotsna Shah

**CONTINUE EMPOWERING WOMEN** 