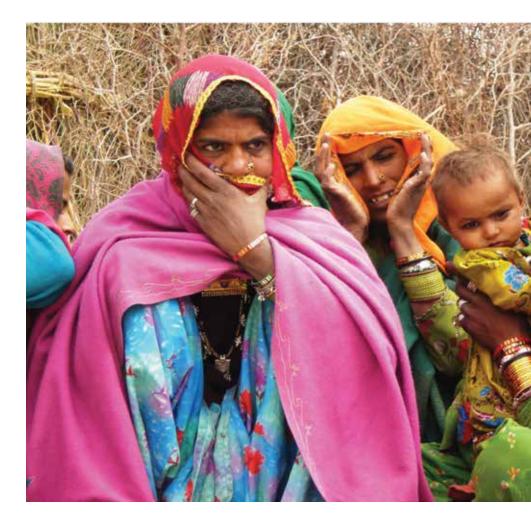

#### Sonu Kumari

Six months ago, a 19-year-old woman named Sonu Kumari joined a peer-led education group focused on gender justice. Before she joined the program, her parents worried about her safety. She was extremely shy and lacked the courage to advocate for herself. During the program, Sonu learned about women's rights. She became more assertive, and her shyness disappeared. After six months of training, she started raising questions about society and relationships, and felt empowered by the changes she saw in herself.

Then one day on her way home, she encountered an aggressive man. He spoke to her in obscene language and made physical gestures. She was able to use defensive moves and eventually caused him to run away.

Next, Sonu heard about a case of domestic violence in her village. She approached the woman, who confessed that her husband was an alcoholic and that she faced domestic violence regularly. The woman's family members were aware of the situation but, feeling hopeless, had accepted it. Sonu motivated the woman to start attending the education group and encouraged her to discuss this with peer group members. Sonu and other members helped the woman discuss the issue with the husband as well as with the other family members. Since then, the woman has not faced domestic violence — and she has become an active participant in decision-making in the family.

These changes are seen as a miracle by the villagers and have been a motivating factor to other women in Sonu's community.