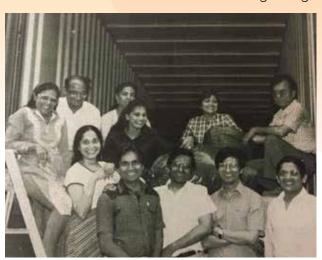

1984 SCF volunteers shipping 20,000 pounds clothing to India - Arun 3rd from right in Front row

crisis family and problems. he became that aware people intrinsically are not bad, nor do intenthey tionally cause pain, but act as dictated by their necessities, circumstance, missteps, systems or prejudged ideas. He strongly felt that principles, values and ideas that he was exposed to at a young age provided him the ability and skills to develop into a person that he eventually became.