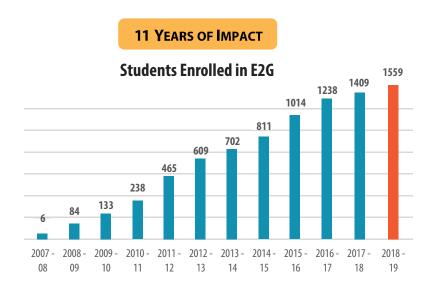

The program provides a zero interest loan-scholarship to poor students so they can fulfil their dreams of getting a professional degree in science, engineering, IT, medicine, or commerce that will help them get a good job after graduation. We started the program in 2007 and it has achieved great success over the last 11 years by providing loans to more than 1,400 students. Of these, 687 (50%) students have already graduated and 625 (91%) of the graduates are either gainfully employed in professional work or are studying further for even brighter futures.

Bharuch, Gujarat, and just six students. Since then it has expanded greatly. We added another NGO partner in Rajkot, Gujarat, in 2009 and then we added one more NGO partner in Chennai, Tamil Nadu, in 2016. To date, Share & Care has provided loan-scholarships to 1,409 students and contributed \$1.86 million to the program.