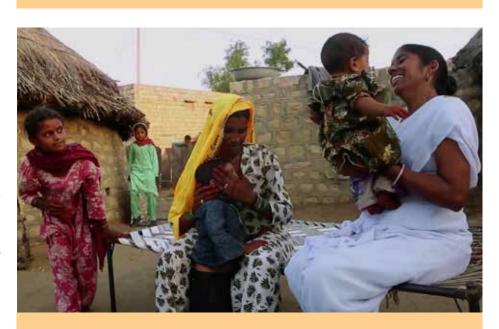

#### Basanti Devi

Basanti Devi is a woman farmer who has become an inspiration to poor women in tribal villages. She is a member of a self-help group and the only person in her family who earns a wage. She is always enthusiastic to learn and implement her knowledge.

"Two years back, before I was a member of a selfhelp group, I did agriculture only to grow food for our family. I never thought of it as a cash crop. After getting the training, I started to think about how to end our poverty and I started to believe that I could change my life. I decided to put into practice what I had learned. I started tomato cultivation for the first time as a cash crop, and I sold those tomatoes in the market and got my first earnings. This increased my self-confidence and inspired me to do it on a larger scale. Now I also think about cultivating other vegetables and investing my energy in livestock to increase my source of income. As my long-term plan, I see agriculture as a business to attain better life. I will be happy to see such transformation in each and every woman in my village."

#### -BASANTI DEVI