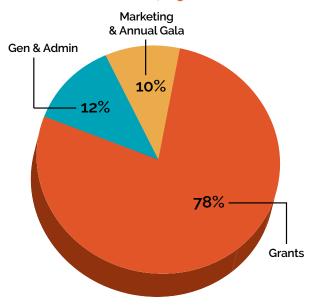

SCF has implemented more than 800 programs, with a total investment of over \$72,000,000.