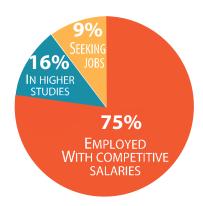

The program provides a zero interest loan-scholarship to poor students so they can fulfil their dreams of getting a professional degree in science, engineering, IT, medicine, or commerce that will help them get a good job after graduation. We started the program in 2007 and it has achieved great success over the last 11 years by providing loans to more than 1,400 students. Of these, 687 (50%) students have already graduated and 625 (91%) of the graduates are either gainfully employed in professional work or are studying further for even brighter futures.